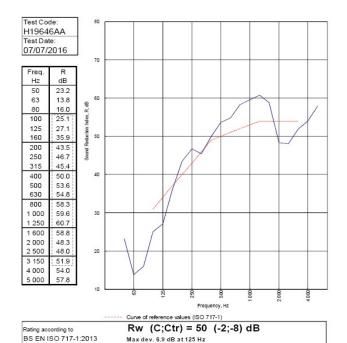

BTC 17593FA - BRE Report P102396-1011C

Refer to Speedline Specification Clause

154 mm. (At Base Track, Excluding Finishes)

Severe - Annexes A-F

50 RwdB, Date Tested or Assessed Against - 70-S-62

Max dev. 6.9 dB at 125 Hz

C<sub>50-3150</sub>= -6 dB

C<sub>tr.50-3150</sub>= -17 dB

TESTED AT ONE OF THE UKAS ACCREDITED LABORATORIES BELOW B.T.C (H-Ref on Graph) B.R.E AIRO S.R.L

Customer: Voestalpine Metsec Plc Dry Lining

BTC 19646A: Page 9 of 12