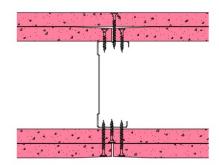

## 92-S-62 - SPEEDLINE System Data Sheet - Version V1 (24-10-23)

SPEEDLINE 92mm 'C' Stud Partition @600mm Ctrs, with 2x Siniat GTEC 15mm Fire Board each side